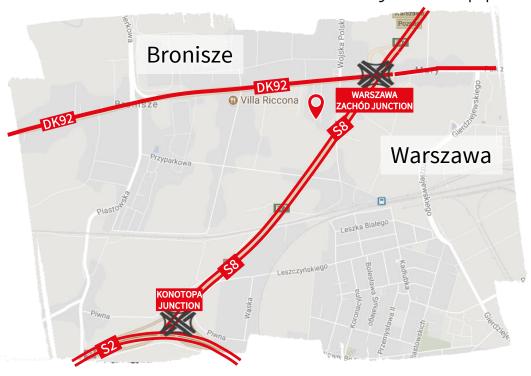

#### Neighbourhood

The property is situated in the vicinity of S8 express road junction – Warsaw west, which provides convenient road connections with A2 highway as well as with Warsaw south ring road – S2 express road.

The plot is located in neighbourhood of Warsaw agrifood wholesale market Bronisze.