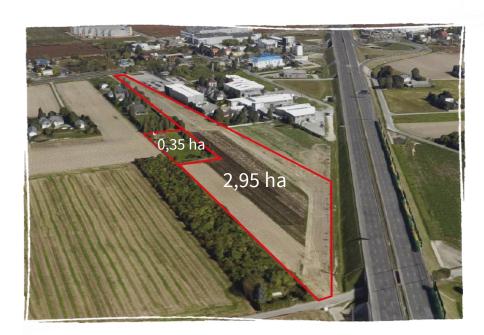

#### **General information**

| Total area                                 | 2,95 ha + 0,35 ha<br>(possible expansion) |
|--------------------------------------------|-------------------------------------------|
| Number of cadastral plots                  | 2                                         |
| Owner                                      | 1 private owner                           |
| Location                                   |                                           |
| Voivodeship                                | mazowieckie                               |
| Commune                                    | Ożarów Mazowiecki                         |
| District                                   | Jawczyce                                  |
| Distance to:                               |                                           |
| S8 express road<br>(węzeł Warszawa Zachód) | 0,3 km                                    |
| A2 highway<br>(Konotopa junction A2/S8/S2) | 2,7 km                                    |
| Warsaw city center                         | 11,3 km                                   |
| Warsaw Chopin Airport                      | 13,7 km                                   |