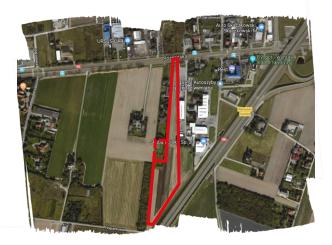

#### Location: Ożarów Mazowiecki, Jawczyce – approx. 3 ha

#### Ożarów Mazowiecki, Jawczyce – 3 ha