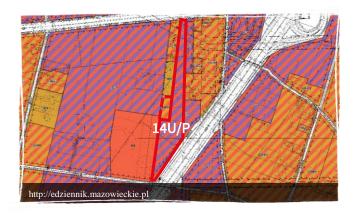

#### **Zoning**

The property is covered by master plan which was adopted 04th October, 2018. Land use: services, production, warehousing

- Green area: min. 20%
- Building height: 20 m