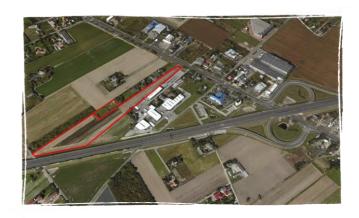

#### Location: Ożarów Mazowiecki, Jawczyce – approx. 3 ha

#### Ożarów Mazowiecki, Jawczyce – 3 ha

#### Neighbourhood

The property is situated in the vicinity of S8 express road junction – Warsaw west, which provides convenient road connections with A2 highway as well as with Warsaw south ring road – S2 express road.